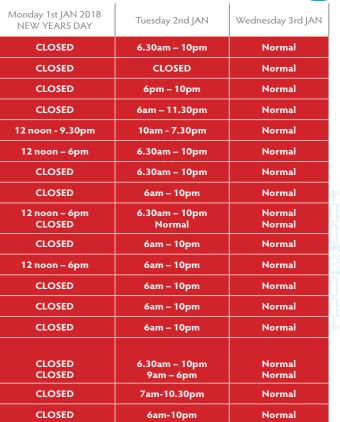

## **CHRISTMAS OPENING HOURS**

Stay healthy this Christmas. There's lots to do for the whole family at our sites.

| CENTRES                                                                  | Sunday 24th DEC<br>CHRISTMAS EVE | Monday 25th<br>CHRISTMAS DAY | Tuesday 26th DEC<br>BOXING DAY | Wednesday27th DEC          | Thursday 28th DEC          | Friday 29th DEC            | Saturday 30th DEC          | Sunday 31st DEC<br>NEW YEARS EVE |
|--------------------------------------------------------------------------|----------------------------------|------------------------------|--------------------------------|----------------------------|----------------------------|----------------------------|----------------------------|----------------------------------|
| Catmose Sports Centre                                                    | 6.30am – 2pm                     | CLOSED                       | CLOSED                         | 6.30am – 10pm              | 6.30am – 10pm              | 6.30am – 10pm              | 7.30am – 6.30pm            | 7.30am – 2pm                     |
| Fairlands Valley Sailing Centre                                          | CLOSED                           | CLOSED                       | CLOSED                         | CLOSED                     | 8am – 4pm                  | 8am – 4pm                  | 8am - 11.30pm              | CLOSED                           |
| Fearnhill Sports Centre                                                  | CLOSED                           | CLOSED                       | CLOSED                         | 6pm – 10pm                 | 6pm – 10pm                 | 6pm – 10pm                 | 1pm – 9pm                  | CLOSED                           |
| Flitwick Leisure Centre                                                  | 7am - 4pm                        | CLOSED                       | CLOSED                         | 6am – 11.30pm              | 6am – 11.30pm              | 6am – 11.30pm              | 8am – 8pm                  | 7am – 4pm                        |
| Grove Theatre                                                            | 10am - 5pm                       | CLOSED                       | 12 noon - 9.30pm               | 10am - 9.30pm              | 10am - 9.30pm              | 10am - 9.30pm              | 10am - 9.30pm              | CLOSED                           |
| Hitchin Swimming Centre & Fitness @ Archers                              | 7am – 6pm                        | CLOSED                       | CLOSED                         | 6.30am – 10pm              | 6.30am – 10pm              | 6.30am – 10pm              | 7am – 6pm                  | 7am – 6pm                        |
| Houghton Regis Leisure Centre                                            | 6.30am – 4pm                     | CLOSED                       | CLOSED                         | 6.30am – 10pm              | 6.30am – 10pm              | 6.30am – 10pm              | 8am – 6pm                  | 8am – 4pm                        |
| Knights Templar Sports Centre                                            | 8.30am – 4pm                     | CLOSED                       | CLOSED                         | 6am – 10pm                 | 6am – 10pm                 | 6am – 9pm                  | 8am – 6pm                  | 8am – 4pm                        |
| North Herts Leisure Centre<br>• Crèche (Re-opens 2nd January 2018)       | 7am - 6pm<br>CLOSED              | CLOSED<br>CLOSED             | CLOSED<br>CLOSED               | 6.30am – 10pm<br>CLOSED    | 6.30am – 10pm<br>CLOSED    | 6.30am – 10pm<br>CLOSED    | 8am – 7pm<br>CLOSED        | 8am – 6pm<br>CLOSED              |
| Pendleton Sports Centre                                                  | 8am – 4pm                        | CLOSED                       | CLOSED                         | 6am – 10pm                 | 6am - 10pm                 | 6am – 10pm                 | 8am – 6pm                  | 8am – 4pm                        |
| Royston Leisure Centre                                                   | 7am – 6pm                        | CLOSED                       | CLOSED                         | 6am – 10pm                 | 6am - 10pm                 | 6am – 10pm                 | 7am – 6pm                  | 7am – 6pm                        |
| Sandy Sports & Community Centre                                          | 8am – 4pm                        | CLOSED                       | CLOSED                         | 6am – 10pm                 | 6am - 10pm                 | 6am – 10pm                 | 8am – 8pm                  | 8am – 4pm                        |
| Saxon Pool & Leisure Centre                                              | 8am – 4pm                        | CLOSED                       | CLOSED                         | 6am – 10pm                 | 6am - 10pm                 | 6am – 10pm                 | 7.30am – 6pm               | 8am – 4pm                        |
| Silsoe Community Sports Centre                                           | 8am – 4pm                        | CLOSED                       | CLOSED                         | 6am – 10pm                 | 6am - 10pm                 | 6am – 10pm                 | 8am – 6pm                  | 8am – 4pm                        |
| Stevenage Arts & Leisure Centre                                          |                                  |                              |                                |                            |                            |                            |                            |                                  |
| <ul><li>Lifestyles</li><li>The Gordon Craig Theatre Box Office</li></ul> | 8am – 4pm<br>9am – 4pm           | CLOSED<br>CLOSED             | CLOSED<br>12 noon – 6.15pm     | 8am – 8pm<br>10am – 6.15pm | 8am – 8pm<br>10am – 6.15pm | 8am – 8pm<br>10am – 6.15pm | 8am – 6pm<br>10am – 7.45pm | 8am – 4pm<br>10.30am – 5pm◆      |
| Stevenage Swimming Centre                                                | 8.30am – 3.30pm                  | CLOSED                       | CLOSED                         | 8.30am-3.30pm              | 8.30am – 3.30pm            | 8.30am – 3.30pm            | 8.30am – 3.30pm            | 8.30am – 3.30pm                  |
| Tiddenfoot Leisure Centre                                                | 8am-4pm                          | CLOSED                       | CLOSED                         | 6am-10pm                   | 6am-10pm                   | 6am-10pm                   | 7.30am-6pm                 | 8am-4pm                          |

## **GOLF** - Stevenage Golf & Conference Centre

| Bar & Pro Shop & Golf Course                 | CLOSED          | CLOSED | CLOSED | 8am – 5pm     | 8am – 5pm       | 7.30am – 6pm    | 7.30am – 6pm    | 8am – 5pm       | CLOSED        | 8am – 5pm     | 7am - 6.30pm |
|----------------------------------------------|-----------------|--------|--------|---------------|-----------------|-----------------|-----------------|-----------------|---------------|---------------|--------------|
| GYMS+                                        |                 |        |        |               |                 |                 |                 |                 |               |               |              |
| Catmose Sports Centre                        | 6.30am – 2pm    | CLOSED | CLOSED | 6.30am – 10pm | 6.30am – 10pm   | 6.30am – 10pm   | 7.30am – 6.30pm | 7.30am – 2pm    | CLOSED        | 6.30am – 10pm | Normal       |
| Flitwick Leisure Centre                      | 7am – 4pm       | CLOSED | CLOSED | 6am – 11.30pm | 6am – 11.30pm   | 6am – 11.30pm   | 8am – 8pm       | 7am – 4pm       | CLOSED        | 6am – 11.30pm | Normal       |
| Hitchin Swimming Centre & Fitness @ Archers  | 7am – 6pm       | CLOSED | CLOSED | 6.30am – 10pm | 6.30am – 10pm   | 6.30am – 10pm   | 7am – 6pm       | 7am – 6pm       | 12 noon – 6pm | 6.30am – 10pm | Normal       |
| Houghton Regis Leisure Centre                | 6.30am – 4pm    | CLOSED | CLOSED | 6.30am – 10pm | 6.30am – 10pm   | 6.30am – 10pm   | 8am – 6pm       | 8am – 4pm       | CLOSED        | 6.30am – 10pm | Normal       |
| Knights Templar Sports Centre                | 8.30am – 4pm    | CLOSED | CLOSED | 6am – 10pm    | 6am – 10pm      | 6am – 9pm       | 8am – 6pm       | 8am – 4pm       | CLOSED        | 6am – 10pm    | Normal       |
| North Herts Leisure Centre                   | 7am – 6pm       | CLOSED | CLOSED | 6.30am – 10pm | 6.30am – 10pm   | 6.30am – 10pm   | 8am – 7pm       | 8am – 6pm       | 12 noon – 6pm | 6.30am – 10pm | Normal       |
| Pendleton Sports Centre                      | 8am – 4pm       | CLOSED | CLOSED | 6am – 10pm    | 6am – 10pm      | 6am – 10pm      | 8am – 6pm       | 8am – 4pm       | CLOSED        | 6am – 10pm    | Normal       |
| Royston Leisure Centre                       | 7am – 6pm       | CLOSED | CLOSED | 6am – 10pm    | 6am – 10pm      | 6am – 10pm      | 7am – 6pm       | 7am – 6pm       | 12 noon – 6pm | 6am – 10pm    | Normal       |
| Sandy Sports & Community Centre              | 8am – 4pm       | CLOSED | CLOSED | 6am – 10pm    | 6am – 10pm      | 6am – 10pm      | 8am – 8pm       | 8am – 4pm       | CLOSED        | 6am – 10pm    | Normal       |
| Saxon Pool & Leisure Centre                  | 8am – 4pm       | CLOSED | CLOSED | 6am – 10pm    | 6am – 10pm      | 6am – 10pm      | 7.30am – 6pm    | 8am – 4pm       | CLOSED        | 6am – 10pm    | Normal       |
| Silsoe Community Sports Centre               | 8am – 4pm       | CLOSED | CLOSED | 6am – 10pm    | 6am – 10pm      | 6am – 10pm      | 8am – 6pm       | 8am – 4pm       | CLOSED        | 6am – 10pm    | Normal       |
| Stevenage Arts & Leisure Centre - Lifestyles | 8am – 4pm       | CLOSED | CLOSED | 8am – 8pm     | 8am – 8pm       | 8am – 8pm       | 8am – 6pm       | 8am – 4pm       | CLOSED        | 6.30am – 10pm | Normal       |
| Tiddenfoot Leisure Centre                    | 8am-4pm         | CLOSED | CLOSED | 6am-10pm      | 6am-10pm        | 6am-10pm        | 7.30am-6pm      | 8am-4pm         | CLOSED        | 6am-10pm      | Normal       |
| POOLS*                                       |                 |        |        |               |                 |                 |                 |                 |               |               |              |
| Catmose Sports Centre                        | 6.30am – 2pm    | CLOSED | CLOSED | 6.30am – 10pm | 6.30am – 10pm   | 6.30am – 10pm   | 7.30am – 6.30pm | 7.30am – 2pm    | CLOSED        | 6.30am – 10pm | Normal       |
| Flitwick Leisure Centre                      | 7am – 4pm       | CLOSED | CLOSED | 6am - 11.30pm | 6am – 11.30pm   | 6am – 11.30pm   | 8am – 8pm       | 7am – 4pm       | CLOSED        | 6am - 11.30pm | Normal       |
| Hitchin Swimming Centre & Fitness @ Archers  | 7am – 6pm       | CLOSED | CLOSED | 6.30am – 10pm | 6.30am – 10pm   | 6.30am – 10pm   | 7am – 6pm       | 7am – 6pm       | 12 noon – 6pm | 6.30am – 10pm | Normal       |
| North Herts Leisure Centre                   | 7am – 6pm       | CLOSED | CLOSED | 6.30am – 10pm | 6.30am – 10pm   | 6.30am – 10pm   | 8am – 7pm       | 8am – 6pm       | 12 noon – 6pm | 6.30am – 10pm | Normal       |
| Royston Leisure Centre                       | 7am – 6pm       | CLOSED | CLOSED | 6am – 10pm    | 6am – 10pm      | 6am – 10pm      | 7am – 6pm       | 7am – 6pm       | 12 noon – 6pm | 6am – 10pm    | Normal       |
| Saxon Pool & Leisure Centre                  | 8am – 4pm       | CLOSED | CLOSED | 6am – 10pm    | 6am – 10pm      | 6am – 10pm      | 7.30am – 6pm    | 8am – 4pm       | CLOSED        | 6am – 10pm    | Normal       |
| Stevenage Swimming Centre                    | 8.30am – 3.30pm | CLOSED | CLOSED | 8.30am-3.30pm | 8.30am – 3.30pm | 8.30am – 3.30pm | 8.30am – 3.30pm | 8.30am – 3.30pm | CLOSED        | 7am-10.30pm   | Normal       |
| Tiddenfoot Leisure Centre                    | 8am-4pm         | CLOSED | CLOSED | 6am-10pm      | 6am-10pm        | 6am-10pm        | 7.30am-6pm      | 8am-4pm         | CLOSED        | 6am-10pm      | Normal       |